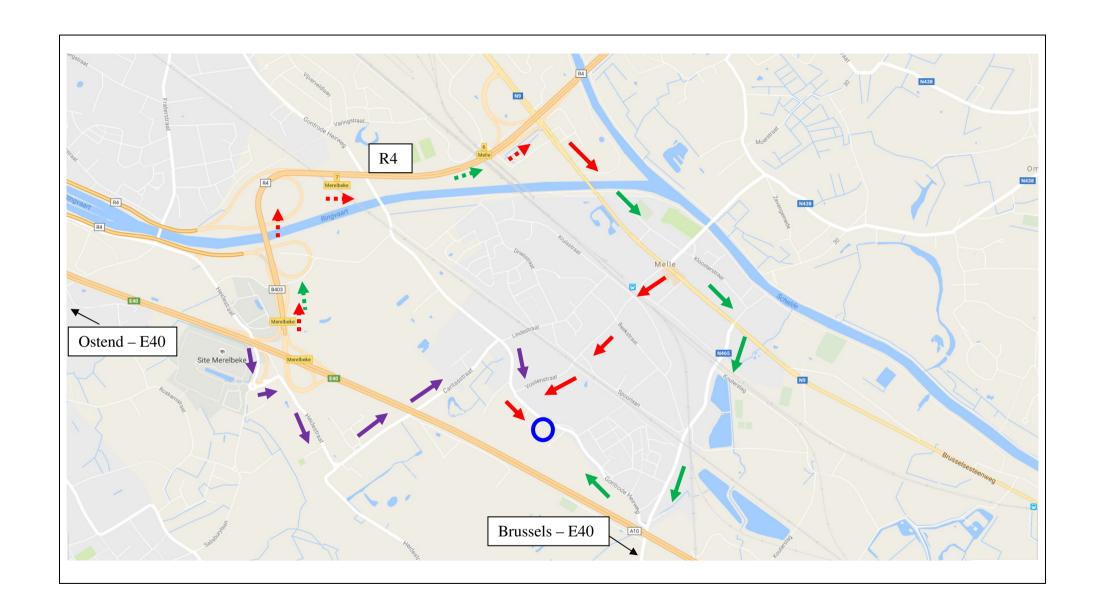

## TRAVELLING PLAN BECETEL

### **Coming from Brussels (E40):**

On the highway E40 take the interchange to R4 at Merelbeke and follow the direction 'Gent-Zeehaven / Antwerpen'.

On the R4 take the exit 6 (Melle) and at the end turn right (direction 'Brussel / Aalst')

Only for cars (because of low bridges and narrow roads): •••

At the next traffic lights turn right and drive straight ahead (road names: 'Gemeenteplein' and 'Vossenstraat').

At the T-crossing turn left,

You are now on the Gontrode Heirweg, Becetel can be found at no. 130 on the right side of the road.

#### For trucks: •••

At the second traffic lights turn right and drive straight ahead (road name: Geraardsbergsesteenweg).

Turn right at the 4<sup>th</sup> road (just before the highway bridge). You are now on the Gontrode Heirweg, Becetel can be found at no. 130 on the left side of the road.

# Coming from Ostend/Kortijk/Ghent (E40-E17): →

On the highway E40 take the interchange in Merelbeke.

If you take the second exit to highway R4, follow the instructions as above. If you take the first exit to Merelbeke, follow the instructions here below.

Take the third exit on the roundabout (left turn) and follow 'Melle' (road names: 'Salisburylaan' and 'Heidestraat'). At the next roudabout take the second exit (left turn, road name: 'Caritasstraat'). At the crossroad you have reached the Gontrode Heirweg and turn right. Becetel can be found at no. 130 on the right side of the road.

#### Coming from Antwerp (E17):

On the highway E17 direction Kortrijk/Gent take the interchange to R4 at Destelbergen, direction Brussel/Merelbeke.

On the R4 take exit 6 (Melle) and at the end turn right (direction 'Brussel / Aalst')

Only for cars (because of low bridges and narrow roads):

At the next traffic lights turn right and drive straight ahead (road names: 'Gemeenteplein' and 'Vossenstraat').

At the T-crossing turn left. You are now on the Gontrode Heirweg, Becetel can be found at no. 130 on the right side of the road.

### For trucks:

At the second traffic lights turn right and drive straight ahead (road name: Geraardsbergsesteenweg).

Turn right at the 4<sup>th</sup> road (just before the highway bridge). You are now on the Gontrode Heirweg, Becetel can be found at no. 130 on the left side of the road.